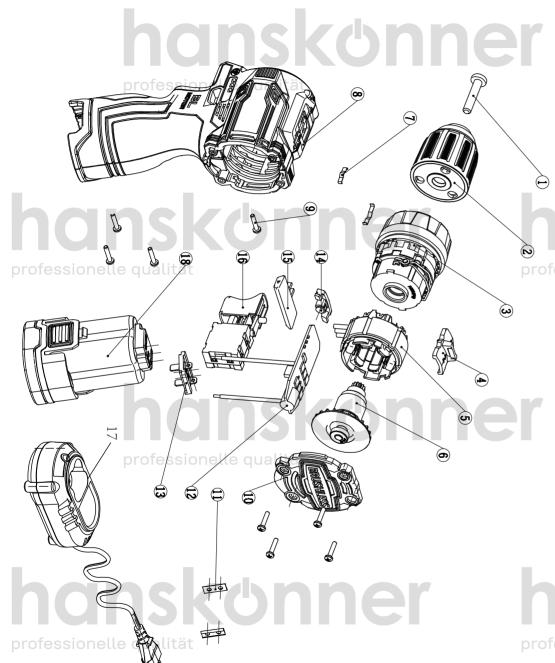

## HCD1645BLC

|       | NO.    | DESCRIPTION             |  |
|-------|--------|-------------------------|--|
|       | 1      | SCREW M5X16             |  |
|       | 2      | СНИСК                   |  |
|       | 3      | GEAR BOX ASSEMBLY       |  |
|       | 4      | SPEED CHANGE BUTTON     |  |
| ssion | 5      | STATOR                  |  |
| 51011 | ene qu | ROTOR                   |  |
|       | 7      | SHRAPNEL                |  |
|       | 8      | HOUSING                 |  |
|       | 9      | SCREW ST3X12            |  |
|       | 10     | REAR HOUSING            |  |
|       | 11     | CLAMP                   |  |
|       | 12     | MOTOR PCB               |  |
|       | 13     | CONNECTION FOOT         |  |
|       | 14     | LED COVER               |  |
|       | 15     | DIRECTION ROD           |  |
|       | 16     | SWITCH                  |  |
|       | 17     | CHARGER                 |  |
|       | 18101  | essiobattery packalität |  |
|       | 1810   | essiobattery packatilal |  |